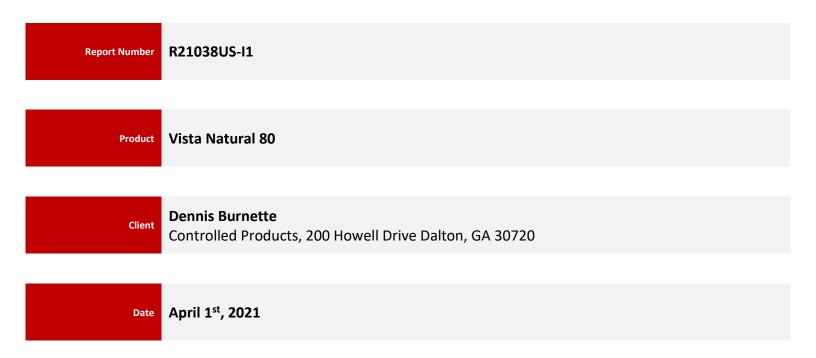

# **TEST REPORT**

# Laboratory test on a Synthetic Turf

Tests performed according to ASTM D5034



This report contains 2 pages in total. Reproduction of this report is authorized only in its entire form. Results reported are valid only for the products tested. To declare the conformity (or not), the uncertainty of the results was not taken into account. Detailed results are available on request.

LABOSPORT, THE WORLD LEADING SPORTS SURFACES EXPERT

**LABOSPORT USA Inc** • 1806 S Dixie Highway suite G • Dalton • Georgia • 30720 Email: contact@labosport.com • Telephone: (706) 529–9474

www.labosport.com





#### **INFORMATION**

| Product description | Synthetic turf                |      |     |      |  |
|---------------------|-------------------------------|------|-----|------|--|
| Product name        | Vista Natural 80              |      |     |      |  |
| Sample number       |