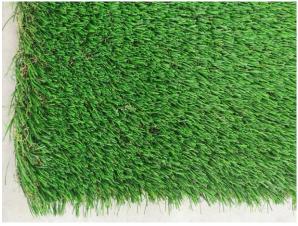

## **RESULTS**

US00592 – Vista Natural 80 Turf backing view

| Property             | Method | Condition   | Unit | Direction | Results (average) |
|----------------------|--------|-------------|------|-----------|-------------------|
| Grab Test ASTM D5034 |        | Darie Darie | 164  | Warp      | 527               |
|                      | Dry    | Lbf         | Weft | 480       |                   |