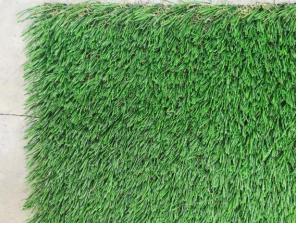

te G • Dalton • Georgia • 30720 Email: contact@labosport.com • Telephone: (706) 529–9474

www.labosport.com





#### **INFORMATION**

| Product description | Synthetic turf                |      |     |      |  |
|---------------------|-------------------------------|------|-----|------|--|
| Product name        | Vista Natural 65              |      |     |      |  |
| Sample number       | U\$00581                      |      |     |      |  |
| Date of Reception   | March 29 <sup>th</sup> , 2021 |      |     |      |  |
| Date of Testing     | March 30 <sup>th</sup> , 2021 |      |     |      |  |
| Temperature         | Min                           | 70°F | Max | 73°F |  |
| Humidity            | Min                           | 49 % | Max | 51 % |  |

#### **PHOTOS OF THE SAMPLES**



US00581 – Vista Natural 65 Turf face view

## RESULTS



US00581 – Vista Natural 65 Turf backing view

| Property      | Method     | Condition | Unit | Direction | Results (average) |
|---------------|------------|-----------|------|-----------|-------------------|
| Grab Test AST |            | Dry       | Lbf  | Warp      | 550               |
|               | ASTM D5034 |           |      | Weft      | 507               |

### **REPORTED BY**

Loïc Schuffenecker (Laboratory Technician) - Writer

Thomas Amadei, T.P. (Laboratory Manager) - Approver