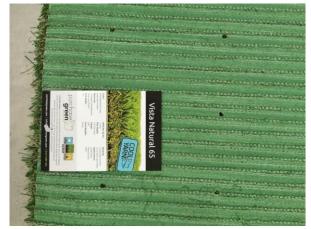

## RESULTS

US00581 – Vista Natural 65 Turf backing view

| Property      | Method     | Condition | Unit | Direction | Results (average) |
|---------------|------------|-----------|------|-----------|-------------------|
| Grab Test AST |            | Dry       | Lbf  | Warp      | 550               |
|               | ASTM D5034 |           |      | Weft      | 507               |