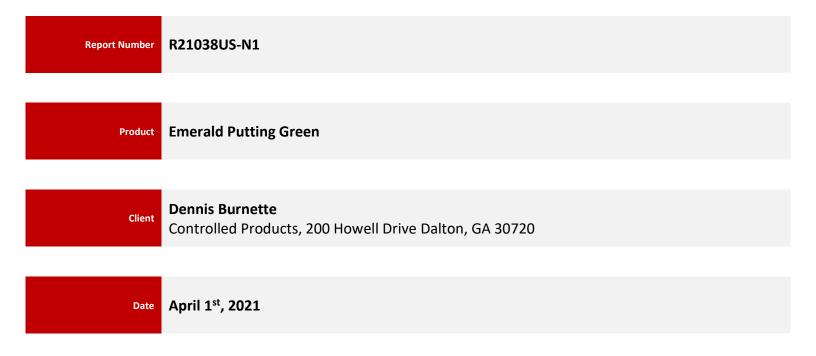

#### **PHOTOS OF THE SAMPLES**

US00587 – Emerald Putting Green Turf face view

US00587 – Emerald Putting Green Turf backing view