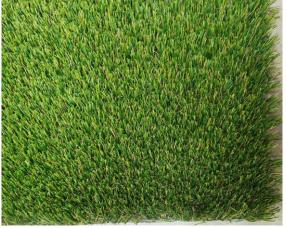

## RESULTS

US00572 – Natural Fusion Olive Turf backing view

| Property            | Method       | Condition | Unit | Direction | Results (average) |
|---------------------|--------------|-----------|------|-----------|-------------------|
| Grab Test ASTM D503 |              | Dry       | Lbf  | Warp      | 586               |
|                     | A311VI D5054 |           |      | Weft      | 645               |