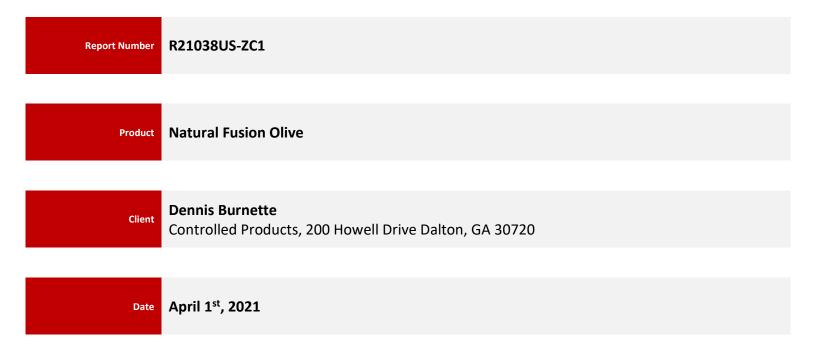

# **TEST REPORT**

## Laboratory test on a Synthetic Turf

Tests performed according to ASTM D5034



This report contains 2 pages in total. Reproduction of this report is authorized only in its entire form. Results reported are valid only for the products tested. To declare the conformity (or not), the uncertainty of the results was not taken into account. Detailed results are available on request.

LABOSPORT, THE WORLD LEADING SPORTS SURFACES EXPERT

**LABOSPORT USA Inc** • 1806 S Dixie Highway suite G • Dalton • Georgia • 30720 Email: contact@labosport.com • Telephone: (706) 529–9474

www.labosport.com





#### **INFORMATION**

| Product description | Synthetic turf                |      |     |      |  |  |
|---------------------|-------------------------------|------|-----|------|--|--|
| Product name        | Natural Fusion Olive          |      |     |      |  |  |
| Sample numbe